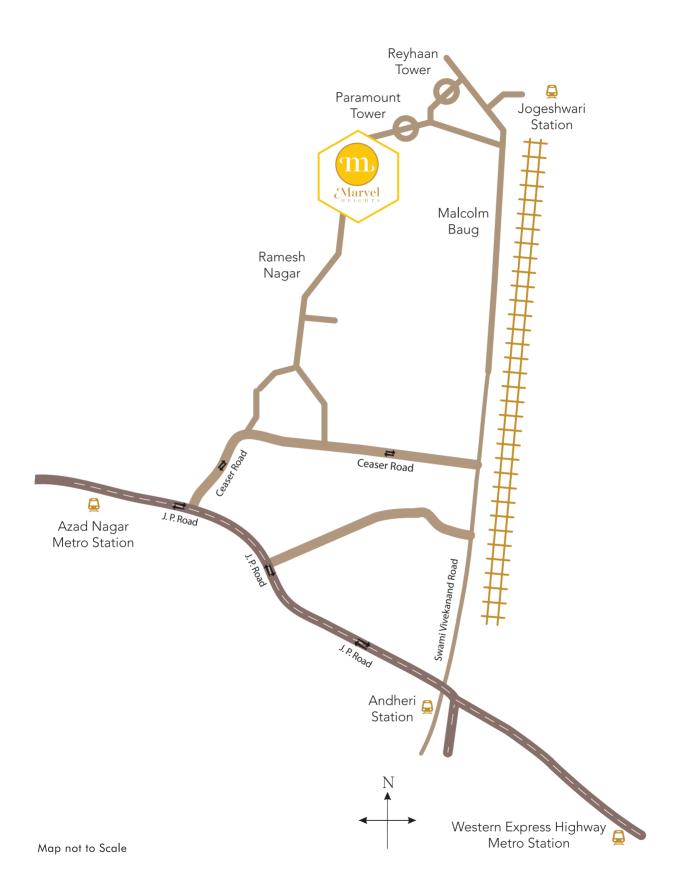

### MALCOLM BAUG VIEW

The Building overlooks the beautiful Malcolm Baug towards the front & has a Sea-View from higher floor towards the back-wing.

TI