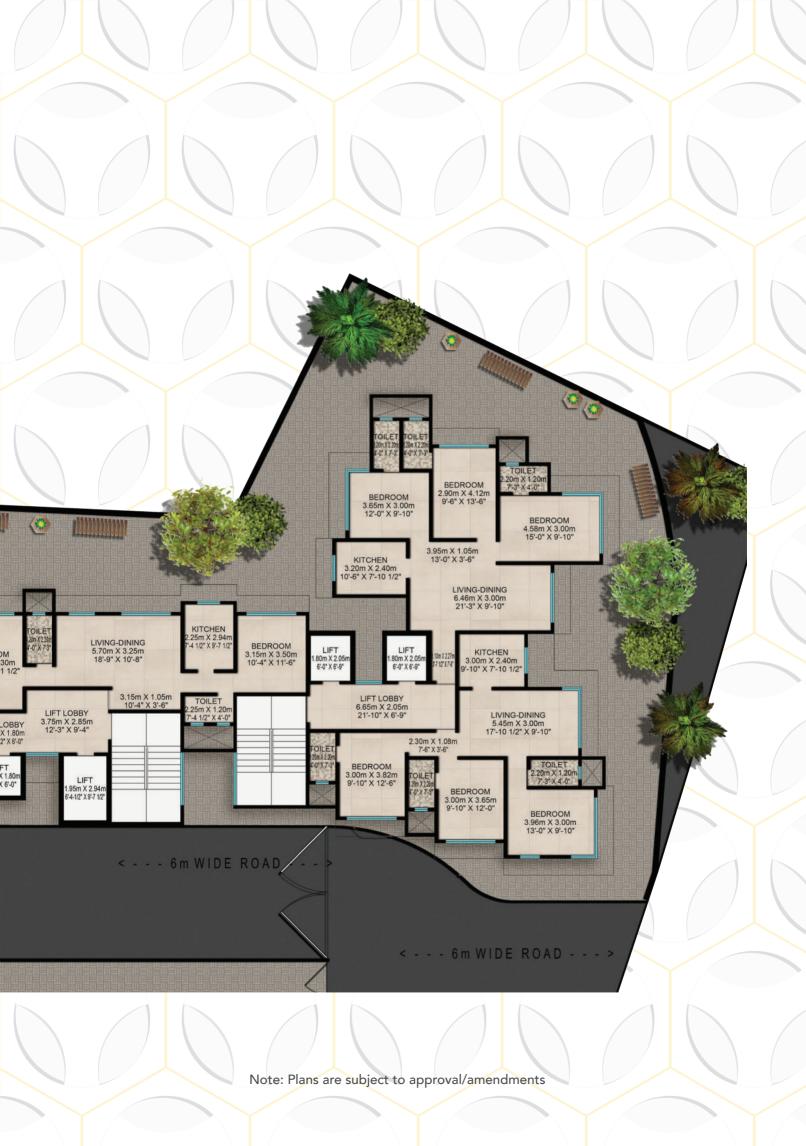

# PLAN LAYOUT

Note: Plans are subject to approval/amendments

R.G.

BED ROOM 3.95K3.30

BED ROOM

BED ROOM

BED ROOM 3.20%4.40

LIVING 3.05X5.50

LIVING 3.05m X 5.50

00

SX

X

## LOWER FLOOR LAYOUT

BEDROOM 3.07m X 3.42m 10'-1" X 11'-3"

LIVING-DINING 4.42m X 3.00m 14'-6" X 9'-10"

BEDROOM 3.00m X 3.65m 9'-10" X 12'-0" LIVING-DIM 3.00m X 4. 9'-10" X 14'-

> Lli 1.80m ( 6'-0" (

KITCHEN 40m X 2.75m -10 1/2" X 9-0"

## UPPER FLOOR LAYOUT

BEDROOM 3.07m X 3.42m 10'-1" X 11'-3"

LIVING-DINING 4.42m X 3.00m 14'-6" X 9'-10"

BEDROOM 3.00m X 3.65m 9'-10" X 12'-0" BEDRO 3.00m X 4 '-10" X 14'

> Li 1.80m 6'-0"

1.20m X 0.90m 4'4 X 3'4'

KITCHEN 40m X 2.75r "-10 1/2" X 9-0"