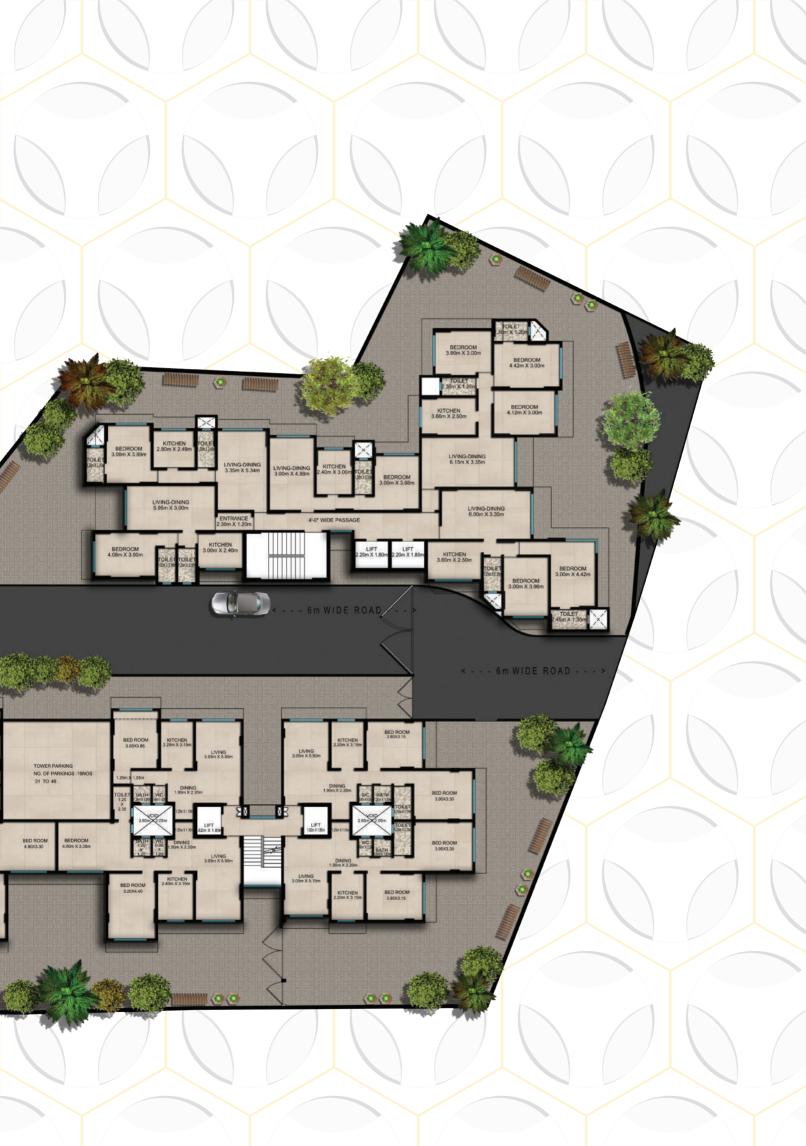

# PLAN LAYOUT

Note: Plans are subject to approval/amendments

R.G.

BED ROOM 3.95K3.30

BED ROOM

BED ROOM

BED ROOM 3.20%4.40

LIVING 3.05X5.50

LIVING 3.05m X 5.50

00

SX

X