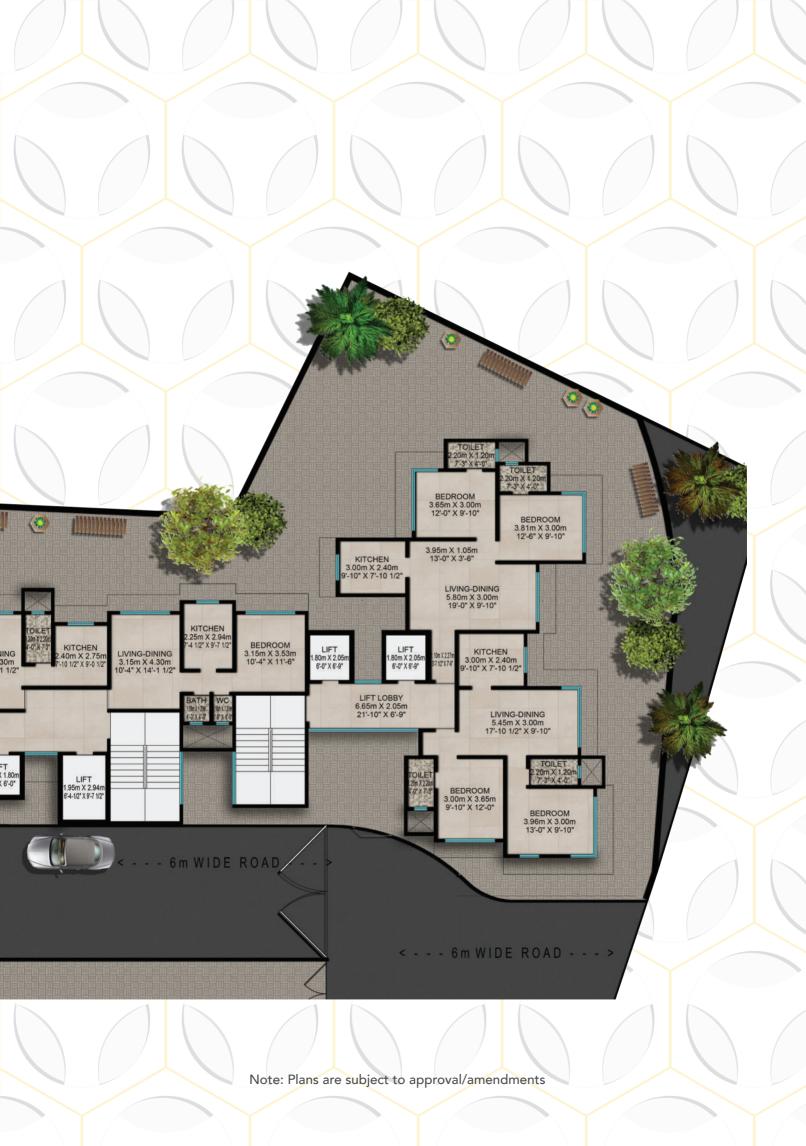

## LOWER FLOOR LAYOUT

BEDROOM 3.07m X 3.42m 10'-1" X 11'-3"

LIVING-DINING 4.42m X 3.00m 14'-6" X 9'-10"

BEDROOM 3.00m X 3.65m 9'-10" X 12'-0" LIVING-DIM 3.00m X 4. 9'-10" X 14'-

> Lli 1.80m ( 6'-0" (

KITCHEN 40m X 2.75m -10 1/2" X 9-0"

## UPPER FLOOR LAYOUT

BEDROOM 3.07m X 3.42m 10'-1" X 11'-3"

LIVING-DINING 4.42m X 3.00m 14'-6" X 9'-10"

BEDROOM 3.00m X 3.65m 9'-10" X 12'-0" BEDRO 3.00m X 4 '-10" X 14'

> Li 1.80m 6'-0"

1.20m X 0.90m 4'4 X 3'4'

KITCHEN 40m X 2.75r "-10 1/2" X 9-0"